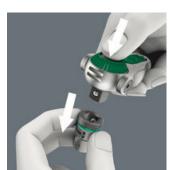

### **Pivots freely**

The ratchet head pivots freely and can be locked into any defined position by using the slide switch that is positioned on either side. It is even possible to work in very confined and difficult-to-access areas with enhanced hand clearance. The predefined locking at 0°, 15° and 90°, both to the right and left, ensure safe working without any slipping of the ratchet head.

#### **Ball lock**

The ball lock holds the sockets and attachments securely, ensuring safe working. A changeover into any predefined position is completed by simply pressing the release button - this is even the case in the 90° position.