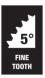

### Low return angle

The reversible ratchet with 72 finepitched teeth has a low return angle of only 5°. This short stroke allows fast and precise work in all types of installation.