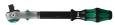

The Zyklop Speed Ratchet, 1/2"

**EAN:** 4013288128058 **Size:** 277x45x45 mm

Part number:05073262001Weight:671~gArticle number:8000~C~SB~SiSCountry of origin:CZ

Customs tariff 82041100

number:

- $\bullet$  Fine-tooth design allows a small return angle of  $5^\circ$
- Freely pivoting ratchet head, push button release and left/right switchover
- Flywheel design and easy-to-grip free-turning sleeve for very high working speeds
- The Wera Zyklop Speed ratchet combines the advantages of five different types of ratchet in one. And it is a really fast mover
- Can also be used as a screwdriver

# 8000 C SB Zyklop Speed Ratchet with 1/2" drive, 1/2" x 277 mm

The Zyklop Speed Ratchet, 1/2"