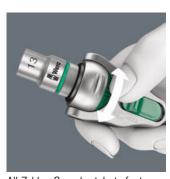

#### **Ball lock**

The ball lock holds the sockets and attachments securely, ensuring safe working. A changeover into any predefined position is completed by simply pressing the release button - this is even the case in the 90° position.