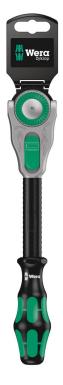

The Zyklop Speed Ratchet, 1/2"

**EAN:** 4013288128058 **Size:** 277x45x45 mm

Part number:05073262001Weight:671~gArticle number:8000~C~SB~SiSCountry of origin:CZ

Customs tariff 82041100

number:

- $\bullet$  Fine-tooth design allows a small return angle of  $5^\circ$
- Freely pivoting ratchet head, push button release and left/right switchover
- Flywheel design and easy-to-grip free-turning sleeve for very high working speeds
- The Wera Zyklop Speed ratchet combines the advantages of five different types of ratchet in one. And it is a really fast mover
- Can also be used as a screwdriver

# 8000 C SB Zyklop Speed Ratchet with 1/2" drive, 1/2" x 277 mm

The Zyklop Speed Ratchet, 1/2"