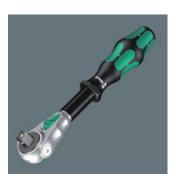

Zyklop ratchet with 1/2" drive. The fine toothing with 72 teeth allows for a low return angle of 5°. The ratchet head swivels freely and can be locked in any position using the slide switch on both sides. Unproblematic working with plenty of hand space even in very narrow or difficult-to-reach installation situations. The pre-defined positions at 0°, 15° and 90° to the left and right guarantee safe working without the ratchet head slipping. In the 0° position, the ratchet with adapter and bit can be used like a conventional screwdriver. The flywheel design helps accelerate the screwdriving process. The rotationally symmetrical design of the Kraftform handle and the fast-rotating sleeve support rapid turning. Thanks to the shape of the Kraftform handle being perfectly adapted to the hand, hand injuries such as blisters and calluses are avoided. The hard materials used for the handle guarantee quick hand switching without the risk of the skin "sticking" to the handle. The softer, "non-slip" zones offer transmission of high forces without loss. For 1/2" square head socket wrench inserts as well as 1/2" connectors with square head drive, with ball lock.

The Zyklop Speed Ratchet, 1/2"

Incredibly fast 1/4" Zyklop Speed

ratchet with pivoting ratchet head

and 5 predefined locking positions

Zyklop "6 in 1"

1. Fine-tooth ratchet 2. Flex-head ratchet 3. Angle ratchet 4. Quick-release ratchet 5. Power ratchet 6. Screwdriver