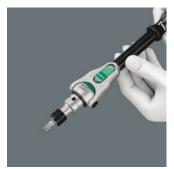

### Simple direction change

All Zyklop Speed ratchets feature a thumbwheel that can be used to quickly and easily switch between clockwise and anticlockwise rotation, at any position. No complicated handling, no loss of time!