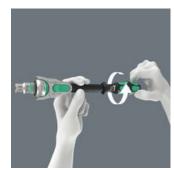

The Zyklop Speed Ratchet, 1/2"

**EAN:** 4013288128058 **Size:** 277x45x45 mm

Part number:05073262001Weight:671~gArticle number:8000~C~SB~SiSCountry of origin:CZ

Customs tariff 82041100

number:

- $\bullet$  Fine-tooth design allows a small return angle of  $5^\circ$
- Freely pivoting ratchet head, push button release and left/right switchover
- Flywheel design and easy-to-grip free-turning sleeve for very high working speeds
- The Wera Zyklop Speed ratchet combines the advantages of five different types of ratchet in one. And it is a really fast mover
- Can also be used as a screwdriver

Zyklop ratchet with 1/2" drive. The fine toothing with 72 teeth allows for a low return angle of 5°. The ratchet head swivels freely and can be locked in any position using the slide switch on both sides. Unproblematic working with plenty of hand space even in very narrow or difficult-to-reach installation situations. The pre-defined positions at 0°, 15° and 90° to the left and right guarantee safe working without the ratchet head slipping. In the 0° position, the ratchet with adapter and bit can be used like a conventional screwdriver. The flywheel design helps accelerate the screwdriving process. The rotationally symmetrical design of the Kraftform handle and the fast-rotating sleeve support rapid turning. Thanks to the shape of the Kraftform handle being perfectly adapted to the hand, hand injuries such as blisters and calluses are avoided. The hard materials used for the handle guarantee quick hand switching without the risk of the skin "sticking" to the handle. The softer, "non-slip" zones offer transmission of high forces without loss. For 1/2" square head socket wrench inserts as well as 1/2" connectors with square head drive, with ball lock.